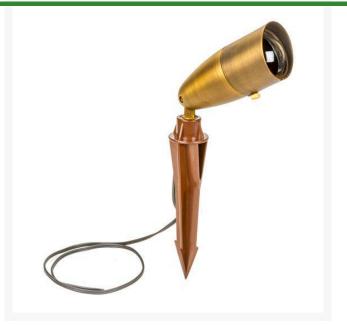

## Details

This heavy solid cast brass construction light is tough enough to handle any impact. Constructed with a convex lens that will not collect water, a copper socket with silicone seals and gaskets insure longevity. Perfect for any uplighting application. Body measure 2-1/2"D x 5"L. Works well with LED or halogen lamps. Includes 24" wire lead and hammer stake. MR16 Bulb not included.

- Use for uplighting application
- Heavy duty with convex lens
- LED or Halogen low voltage bulbs
- Includes 24" wire lead and hammer stake
- Bulb not included