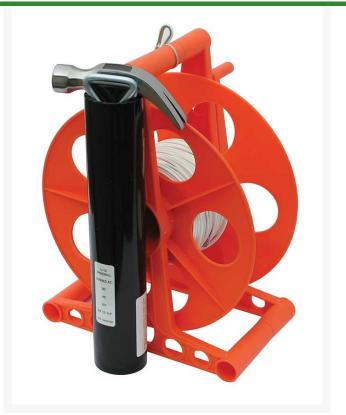

## Details

Line Mate easily sets up field lay-out and lining with correct measurements. This lightweight hand-crank reel caddy has non-stretch vinyl-coated 1/16" steel cable with large, permanent field distance marks and polyester cord, hammer, and 2 stakes. The wind-up reel makes storage easy and ready for next use.

Total length: 360' of cable only. Marks at 10 yards on each end and every 5 yards for 100 yards between.

- 360 feet of non-stretch, vinyl-coated 1/16" steel cable
- Field marks
- Hammer and stakes
- Reel organizes tool for next use