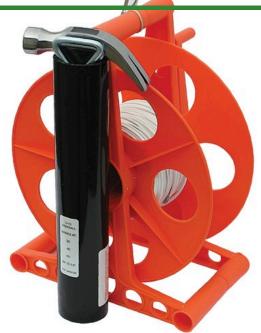

## **Details**

Line Mate easily sets up field lay-out and lining with correct measurements. This lightweight hand-crank reel caddy has non-stretch vinyl-coated 1/16" steel cable with large, permanent field distance marks and polyester cord, hammer, and 2 stakes. The wind-up reel makes storage easy and ready for next use.

Custom field dimensions to fit your requirements. Includes 3 cables and 3 stakes. Please specify: Cable A - field length. Cable B - field width. Cable C - standard interior measurements.

- Custom field dimensions for your needs
- 3 cables of non-stretch, vinyl-coated 1/16" steel cable
- Three stakes
- Reel organizes tool for next use