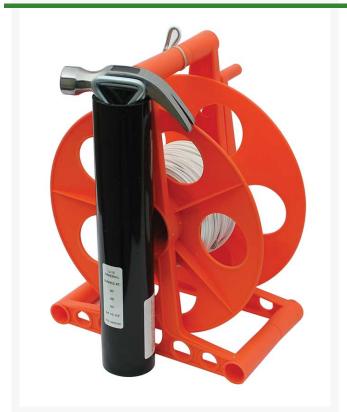

## **Details**

Line Mate easily sets up field lay-out and lining with correct measurements. This lightweight hand-crank reel caddy has non-stretch vinyl-coated 1/16" steel cable with large, permanent field distance marks and polyester cord, hammer, and 2 stakes. The wind-up reel makes storage easy and ready for next use.

Total length: 343', 93' Cable, 250' Cord, Marks at 32'-6", 50', 65', 91'-11".

- 93 feet of non-stretch, vinyl-coated 1/16" steel cable
- 250 feet of polyester cord
- Field distance marks
- Hammer and stakes
- Reel organizes tool for next use