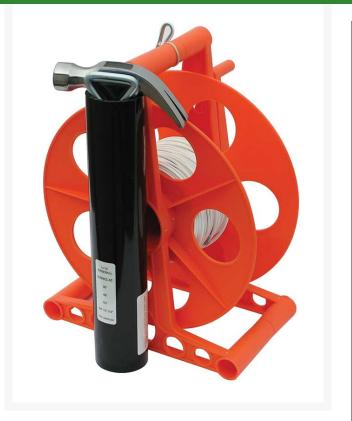

## Details

Line Mate easily sets up field lay-out and lining with correct measurements. This lightweight hand-crank reel caddy has non-stretch vinyl-coated 1/16" steel cable with large, permanent field distance marks and polyester cord, hammer, and 2 stakes. The wind-up reel makes storage easy and ready for next use.

Total length: 380', 130' Cable, 250' Cord, Marks at 45', 60'-6", 90', 127'-3-3/8"

- 130 feet of non-stretch, vinyl-coated 1/16" steel cable
- 250 feet of polyester cord
- Field distance marks
- Hammer and stakes
- Reel organizes tool for next use