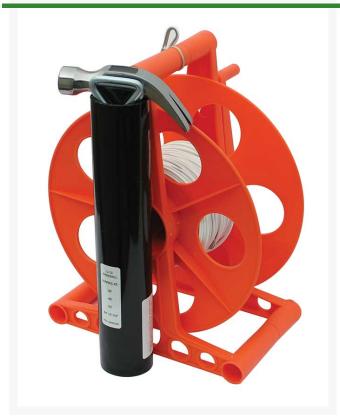

## **Details**

Line Mate easily sets up field lay-out and lining with correct measurements. This lightweight hand-crank reel caddy has non-stretch vinyl-coated 1/16" steel cable with large, permanent field distance marks and polyester cord, hammer, and 2 stakes. The wind-up reel makes storage easy and ready for next use.

Total length: 337', 87' Cable, 250' Cord, Marks at 30', 46', 60', 84'-10-1/4"

- 87 feet of non-stretch, vinyl-coated 1/16" steel cable
- 250 feet of polyester cord
- Field distance marks
- Hammer and stakes
- Reel organizes tool for next use