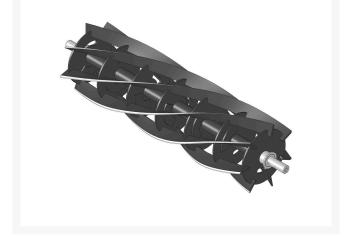

## **Reel - 7 Blade** R13-8219

## Details

R&R Reel blades are manufactured from high carbon-boron alloy steel and then hardened to RC46-49 to match the temper of our bedknives and original equipment bedknives. All R&R Reels are cylindrically ground on bearing surfaces and then relief ground. Reels are then precision computer balanced for extended bearing and reel life. R&R Products Reels are guaranteed against defects in material and workmanship for the life of the reel under normal use.

- High Carbon-Boron Alloy Steel
- Cylindrically Ground on Bearing Surfaces
- Precision Computer Balanced