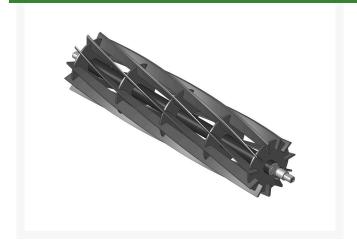

## Reel - 11 Blade RH/Rear

R13-1699

## **Details**

R&R Reel blades are manufactured from high carbon-boron alloy steel and then hardened to RC46-49 to match the temper of our bedknives and original equipment bedknives. All R&R Reels are cylindrically ground on bearing surfaces and then relief ground. Reels are then precision computer balanced for extended bearing and reel life. R&R Products Reels are guaranteed against defects in material and workmanship for the life of the reel under normal use.

- High Carbon-Boron Alloy Steel
- Cylindrically Ground on Bearing Surfaces
- Precision Computer Balanced

Replaces

Toro 13-1699

**Specifications** 

Manufacturer R&R Products

**Fits Models** 

Toro Reelmaster 216