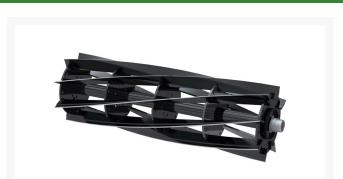

## Reel - 8 Blade Radial Low Drag 22x7

## Details

R&R Reel blades are manufactured from high carbon-boron alloy steel and then hardened to RC46-49 to match the temper of our bedknives and original equipment bedknives. All R&R Reels are cylindrically ground on bearing surfaces and then relief ground. Reels are then precision computer balanced for extended bearing and reel life. R&R Products Reels are guaranteed against defects in material and workmanship for the life of the reel under normal use.

Use only with alum endplates

- High Carbon-Boron Alloy Steel
- Cylindrically Ground on Bearing Surfaces
- Precision Computer Balanced

Replaces

Toro 127-7102

**Specifications** 

Manufacturer R&R Products

**Fits Models** 