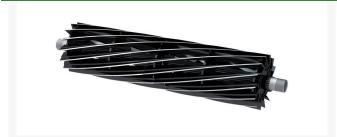

## Reel - 14 Blade Low Drag

R127-2190

## **Details**

R&R Reel blades are manufactured from high carbon-boron alloy steel and then hardened to RC46-49 to match the temper of our bedknives and original equipment bedknives. All R&R Reels are cylindrically ground on bearing surfaces and then relief ground. Reels are then precision computer balanced for extended bearing and reel life. R&R Products Reels are guaranteed against defects in material and workmanship for the life of the reel under normal use.

- High Carbon-Boron Alloy Steel
- Cylindrically Ground on Bearing Surfaces
- Precision Computer Balanced