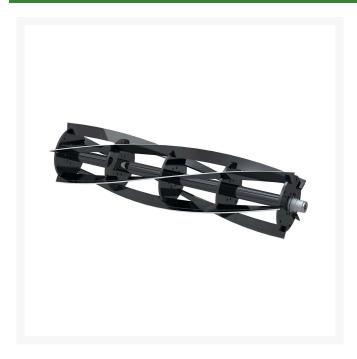

## **Reel - 5 Blade Radial 27x7**

R127-2093

#### **Details**

R&R Reel blades are manufactured from high carbon-boron alloy steel and then hardened to RC46-49 to match the temper of our bedknives and original equipment bedknives. All R&R Reels are cylindrically ground on bearing surfaces and then relief ground. Reels are then precision computer balanced for extended bearing and reel life. R&R Products Reels are guaranteed against defects in material and workmanship for the life of the reel under normal use.

- High Carbon-Boron Alloy Steel
- Cylindrically Ground on Bearing Surfaces
- Precision Computer Balanced