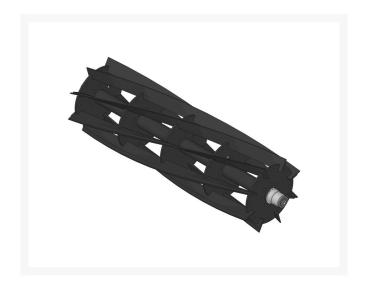

## Reel - 8 Blade Radial Low Drag 22x7

R127-2084

#### **Details**

R&R Reel blades are manufactured from high carbon-boron alloy steel and then hardened to RC46-49 to match the temper of our bedknives and original equipment bedknives. All R&R Reels are cylindrically ground on bearing surfaces and then relief ground. Reels are then precision computer balanced for extended bearing and reel life. R&R Products Reels are guaranteed against defects in material and workmanship for the life of the reel under normal use.

Use W/Painted Endplates Only

- High Carbon-Boron Alloy Steel
- Cylindrically Ground on Bearing Surfaces
- Precision Computer Balanced

**Replaces** 

Toro 127-2084

**Specifications** 

Manufacturer R&R Products