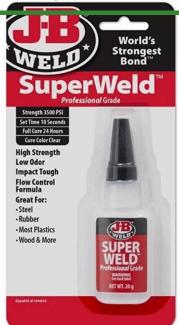

## J-B Weld Superweld 20 G Bottle

RJB33120

## **Details**

SuperWeld is a specially formulated super glue that provides a strong, instant bond in just seconds. It works on multiple and hard to bond surfaces. The brush applicator allows for even and pin point surface application. High strength, low odor, impact tough, flow control formula. Great for steel, rubber, vinyl, plastic, leather, cloth, wood and more. No drip, no mess. Clear. Made in U.S.A.

- Instant Setting High Strength 3500 PSI Super Glue
- Bonds in 10 Seconds
- Full Cure 24 Hours
- Brush on Cap No Drip No Mess
- Low Odor
- Great for: Steel, Rubber, Plastic, Vinyl, Leather, Cloth, Wood and More
- Size: 20 g
- Made in U.S.A.