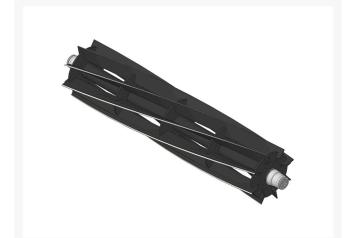

## Details

R&R Reel blades are manufactured from high carbon-boron alloy steel and then hardened to RC46-49 to match the temper of our bedknives and original equipment bedknives. All R&R Reels are cylindrically ground on bearing surfaces and then relief ground. Reels are then precision computer balanced for extended bearing and reel life. R&R Products Reels are guaranteed against defects in material and workmanship for the life of the reel under normal use.

- High Carbon-Boron Alloy Steel
- Cylindrically Ground on Bearing Surfaces
- Precision Computer Balanced

Replaces Toro

127-2065

Specifications Manufacturer

**R&R** Products

## Fits Models

Toro Reelmaster 5210-D Toro Reelmaster 5410-D Toro Reelmaster 5410G

**Replacement Parts** 

R105-8075

Insert - Threaded - RH -8 Tooth