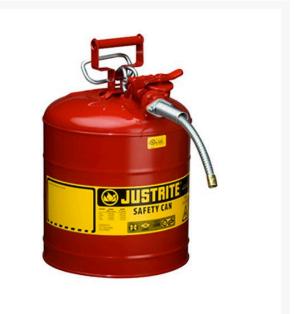

## Type II Accuflow Steel Safety Can - 5 gal - 5/8 Metal Hose

RJ7250120

## Details

Going beyond protection and compliance, AccuFlow Type II Safety Cans provide fast, precision pouring when handling flammable liquids. Patented, innovative manifold automatically vents for smooth, glug-free liquid flow, while the comfortable Safe-Squeeze trigger offers maximum control when pouring. A 9" (229mm) flexible metal hose ensures targeted pouring into small openings. Fill port with ergonomically designed handle makes filling easier than ever.

- Automatic venting
- Safe-squeeze trigger for maximum control
- 9" flexible metal hose
- Patented manifold
- Ergonomically designed handle for easier filling