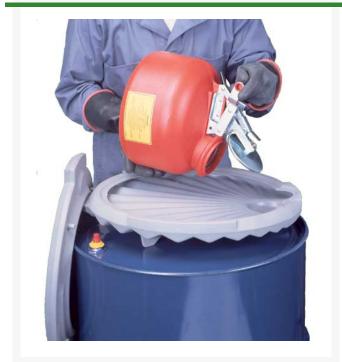

## Funnel, Low Profile RJ28210

## **Details**

Polyethylene spill control funnel has a low profile and wide diameter for a big 'target' and quick, easy pouring. Scalloped, sloping design minimizes splash and prevents containers from resting in their own liquids. Large flat well at throat of funnel allows for passive draining of paint cans, filters, buckets and other containers. Molded-in hook makes it convenient to store optional funnel cover. Threaded bung cap seals in flammable vapors under normal storage conditions. In an emergency, pressure relief valve opens to protect drum and prevent explosion. Measures 21" dia. x 3.25" H.

- Polyethylene spill-control funnel
- For quick, easy pouring
- Minimizes splashing
- Flammable vapors are sealed in
- Pressure relief valve