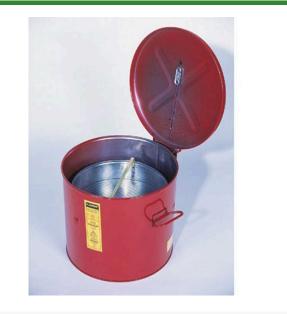

## Details

Wash Tanks are designed to simplify small parts cleaning. An integral parts basket facilitates washing quantities of small parts quickly. Both the can and basket are made of sturdy 24-gauge, lead-free coated steel. After cleaning, the basket is positioned at the top of the tank to allow solvent to drain. Cover is equipped with a self-closing mechanism and fusible link which melts at 165°F (74°C) to close the cover in case of fire.