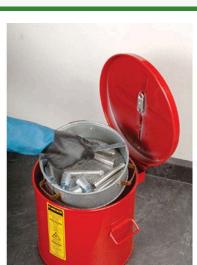

## Wash Tank - 2 gal Round Style RJ27712

## **Details**

Wash Tanks are designed to simplify small parts cleaning. An integral parts basket facilitates washing quantities of small parts quickly. Both the can and basket are made of sturdy 24-gauge, lead-free coated steel. After cleaning, the basket is positioned at the top of the tank to allow solvent to drain. Cover is equipped with a self-closing mechanism and fusible link which melts at 165°F (74°C) to close the cover in case of fire.