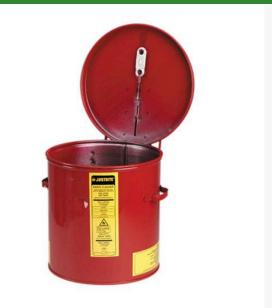

## **Dip Tank - 2 gal** RJ27602

## Details

Use for cleaning parts and subassemblies where the volume of work does not warrant a larger rinse tank. Portable size accommodates changing production requirements. Dip tank covers stay open for convenient access; self-closing mechanism and fusible link melts at 165°F (74°C) to snap the cover shut in case of fire. Dip tank with polyethylene liner offers outstanding chemical resistance to permit use with the harsh, corrosive chemicals.