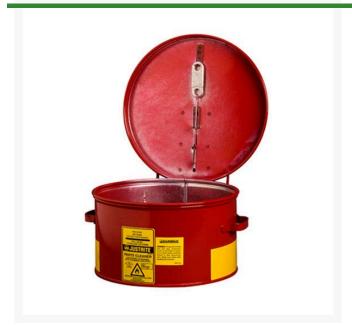

## **Details**

Use for cleaning parts and subassemblies where the volume of work does not warrant a larger rinse tank. Portable size accommodates changing production requirements. Dip tank covers stay open for convenient access; self-closing mechanism and fusible link melts at 165°F (74°C) to snap the cover shut in case of fire. Dip tank with polyethylene liner offers outstanding chemical resistance to permit use with the harsh, corrosive chemicals.