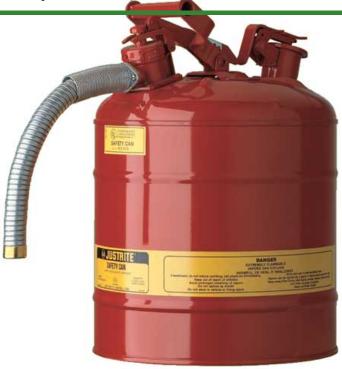

## Safety Can - 5 gal. Type II

## **Details**

Going beyond protection and compliance, AccuFlow Type II Safety Cans provide fast, precision pouring when handling flammable liquids. Patented, innovative manifold automatically vents for smooth, glug-free liquid flow, while the comfortable Safe-Squeeze trigger offers maximum control when pouring. A 9" (229mm) flexible metal hose ensures targeted pouring into small openings. Fill port with ergonomically designed handle makes filling easier than ever.

Please note: Due to excessive air freight charges, this item will be shipped ground freight.

- Automatic venting
- · Patented manifold
- Safe-Squeeze trigger for maximum control
- Ergonomically designed handle for easier filling
- 9" flexible metal hose

## **Specifications**

Manufacturer Justrite Capacity 5 gal

**Gritmaster** 

309 Percy Osborn Road Morningside, 4001

https://gritmaster.rrproducts.com/