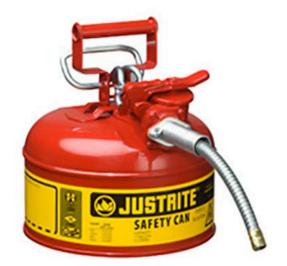

### **Details**

Going beyond protection and compliance, AccuFlow Type II Safety Cans provide fast, precision pouring when handling flammable liquids. Patented, innovative manifold automatically vents for smooth, glug-free liquid flow, while the comfortable Safe-Squeeze trigger offers maximum control when pouring. A 9" (229mm) flexible metal hose ensures targeted pouring into small openings. Fill port with ergonomically designed handle makes filling easier than ever.

Please note: Due to excessive air freight charges, this item will be shipped ground freight.

- Automatic venting
- · Patented manifold
- Safe-Squeeze trigger for maximum control
- Ergonomically designed handle for easier filling
- 9" flexible metal hose
- 1 gallon