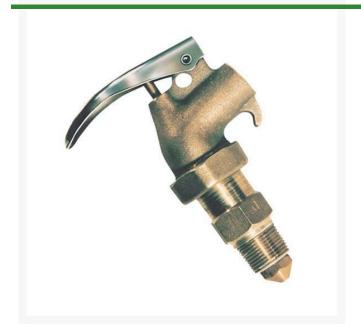

## Safety Drum Faucet - Brass 3/4 NPT - Adjustable

## **Details**

Self-closing safety faucet incorporates an internal flame arrester, which prevents flashback of fire into the drum, and a Polytetrafluoroethylene (PTFE) seal. Screws tightly into drum and can be adjusted to dispensing position, with spout downward, without thread damage or leakage.

- Adjustable for safety and convenience
- Self-closing with internal flame arrester