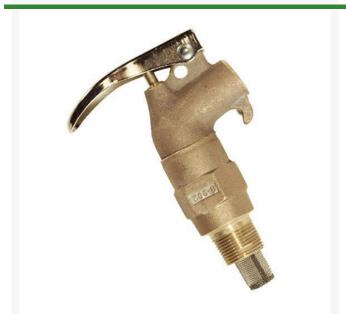

## Safety Drum Faucet - Brass 3/4 NPT -**Rigid** RJ08902

## **Details**

Self-closing safety faucet incorporates an internal flame arrester, which prevents flashback of fire into the drum, and a Polytetrafluoroethylene (PTFE) seal. Screws tightly into drum and can be adjusted to dispensing position, with spout downward, without thread damage or leakage.

- Rigid
- Self-closing with internal flame arrester