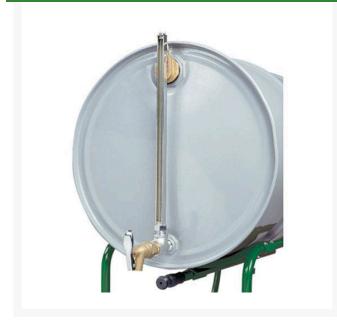

## Details

Horizontal Drum Cast-iron Fill Gauge allows you to easily check liquid level of a horizontal drum at a glance - no surprise re-orders or stock depletions. Use indoors or out. Sight gauge shows how much liquid remains in a 30 or 55-gallon (110L-200L) drum. Drum gauge installs easily by threading into a standard 3/4" NPT bung hole and accepts any 3/4" faucet. Rugged zinc-plated, cast-iron body stands up to heavy use. Heavy gauge glass tubing is protected with a chrome-plated housing and permits use with non-viscous oils. Buna-N seals make this unit ideal for petroleum product.