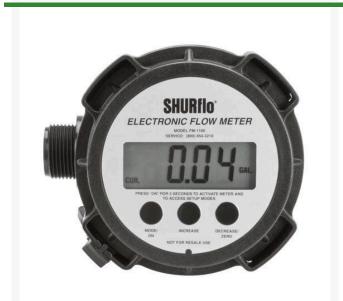

## **Details**

Highly accurate, nutating disk-design electronic flow meter assembly (including battery) is ready to mount to the pump or install. Features simple calibration steps and control button layout with a large LCD display to make meter reading easy from a distance. Long-life lithium batteries. Easy to service. Available in both pump-mounted and hoseend inline configuration.