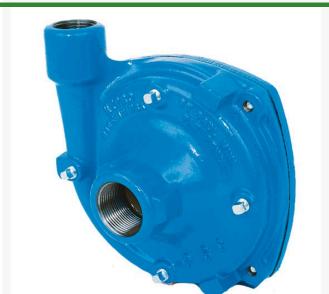

## **Hypro Centrifugal Pump - Reverse Rotation**

RHY9203C-R

## **Details**

Hypro centrifugal pump is designed for agricultural and industrial spraying and tranfer of a variety of fluids, including water, insecticides, herbicides, wettable powers, emulsives, liquid fertilizers, etc. Made of cast iron and 316 stainless steel, it has a minimum of surfaces to wear and no valves. It is very durable, easy to maintain and well suited for pumping abrasive and corrosive materials. Features: Maximum Flow 136 GPM. Maximum Pressure 180 psi. Maximum Speed 6000 rpm. Viton/Ceramic Seals. 5/8" Solid Shaft. 1-1/2" inlet, 1-1/4" outlet.

- Centrifugal pump
- Few surfaces to wear
- No valves
- Durable
- Easy to maintain
- Designed for pumping abrasive and corrosive materials
- Maximum flow 136 GPM
- Maximum speed 6000 rpm.
- Maximum pressure 180 psi.
- Viton/Ceramic seals
- 5/8" solid shaft
- 1-1/2" inlet, 1-1/4" outlet.
- Cast Iron