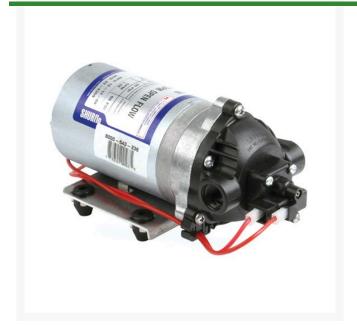

## **Shurflo Standard Pump - 12V**

RHY8000-543-236

## **Details**

The 8000 Series self-priming diaphragm pump is the most widely used agriculture pump for heavy-duty spraying and fluid transfer. Designed with Viton valves for maximum chemical resistance and Santoprene diaphragm. Features 12 volt diaphragm pump, 3/8" NPT port, Polypropylene housing and quiet operation. Mounts in any position. Can run dry without damage. Built in check valve. 1.8 GPM (6.8 l/min) with 50 max psi.