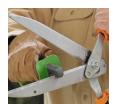

## Pruning Tool Sharpener RHT50600

Keep your hedge shears, pruning shears and loppers in prime condition with just a few easy pulls. This simple and easy to use, handheld sharpener uses a preset carbide blade to quickly put a smooth, sharp edge on your blade in just minutes. The durable plastic head with oversized handle allows for use of gloves and the large finger guard allows for safe and secure sharpening at all times. Includes a cleaning brush with wire bristles conveniently stored in the handle. Large safety guard.

- Durable head for easier sharpening
- Quickly sharpens head shears, pruning shears and loppers
- Cleaning brush with wire bristles stored in handle
- Oversized handle allows use with gloves
- Large safety guard
- Replaceable carbide blade