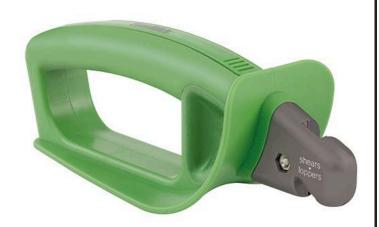

## Pruning Tool Sharpener RHT50600

Keep your hedge shears, pruning shears and loppers in prime condition with just a few easy pulls. This simple and easy to use, handheld sharpener uses a preset carbide blade to quickly put a smooth, sharp edge on your blade in just minutes. The durable plastic head with oversized handle allows for use of gloves and the large finger guard allows for safe and secure sharpening at all times. Includes a cleaning brush with wire bristles conveniently stored in the handle. Large safety guard.

- Durable head for easier sharpening
- Quickly sharpens head shears, pruning shears and loppers
- Cleaning brush with wire bristles stored in handle
- Oversized handle allows use with gloves
- Large safety guard
- Replaceable carbide blade