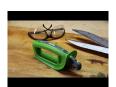

## Pruning Tool Sharpener RHT50600

Keep your hedge shears, pruning shears and loppers in prime condition with just a few easy pulls. This simple and easy to use, handheld sharpener uses a preset carbide blade to quickly put a smooth, sharp edge on your blade in just minutes. The durable plastic head with oversized handle allows for use of gloves and the large finger guard allows for safe and secure sharpening at all times. Includes a cleaning brush with wire bristles conveniently stored in the handle. Large safety guard.

- Durable head for easier sharpening
- Quickly sharpens head shears, pruning shears and loppers
- Cleaning brush with wire bristles stored in handle
- Oversized handle allows use with gloves
- Large safety guard
- Replaceable carbide blade