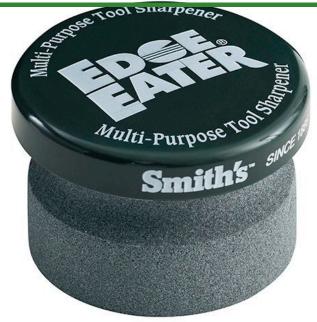

## **Edge Eater Tool Sharpener**

RHT50910

## **Details**

The Edge Eater multi-purpose tool sharpener is designed to hand sharpen lawn & garden hand tools, mower blades, clippers, shears, shovels, hoes, and axes. This easy-to-use and ergonomically designed stone features a Grove Grip for comfort and grip. The SharpShield Cap provides hand protection. Made in U.S.A.

- Use on Axes, Machetes, Mower Blades, Clippers, Shovels, and Hoes.
- Groove Grip for Comfort and Safety
- Stone Cap Protects Hand

**Replaces** 

R&R Products RJ50910

**Specifications** 

Manufacturer R&R Products