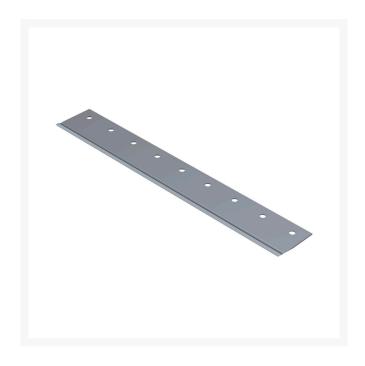

#### **Details**

R&R Bedknives are manufactured from high carbon-boron alloy steel and then hardened to RC46-49 to match the temper of our reel blades and original equipment reels. Bedknives are surface ground on the top and front edge and straightened three times before being packaged with oil for rust prevention. All R&R Bedknives now have an increased front edge grind for added life. All R&R Bedknives are guaranteed against defects in material and workmanship under normal use for the life of the part.