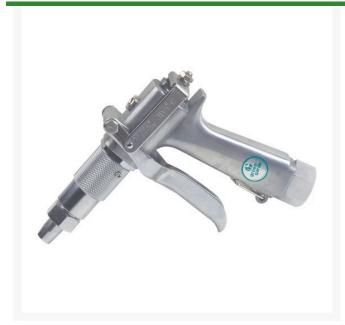

## **Green Garde JD9 Gun - Ct Tapped**

RH38501

## **Details**

Heavy-duty spray gun adjustable from fine fog to long distance, pencil-like stream. Convenient trigger lock for continuous spraying. Drip-free shut-off. Maximum 1000 psi. Tapped 1/4 in. female pipe thread (FPT) so that a pressure gauge can be installed. Inlet: 3/4 in. FGHT. Green Garde 38602 spray tip (3 to 8 GPM) included. Other tips available separately.