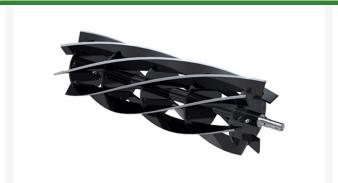

## Reel - 7 Blade 20 in - Fits Trimmer RH0201-7

## **Details**

R&R Reel blades are manufactured from high carbon-boron alloy steel and then hardened to RC46-49 to match the temper of our bedknives and original equipment bedknives. All R&R Reels are cylindrically ground on bearing surfaces and then relief ground. Reels are then precision computer balanced for extended bearing and reel life. R&R Products Reels are guaranteed against defects in material and workmanship for the life of the reel under normal use.

- High Carbon-Boron Alloy Steel
- Cylindrically Ground on Bearing Surfaces
- Precision Computer Balanced