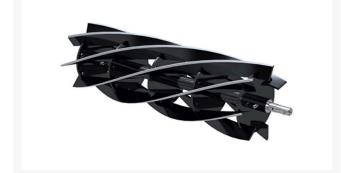

## Reel - 5 Blade 20 in - Fits Trimmer

RH0201-5

## **Details**

R&R Reel blades are manufactured from high carbon-boron alloy steel and then hardened to RC46-49 to match the temper of our bedknives and original equipment bedknives. All R&R Reels are cylindrically ground on bearing surfaces and then relief ground. Reels are then precision computer balanced for extended bearing and reel life. R&R Products Reels are guaranteed against defects in material and workmanship for the life of the reel under normal use.

- High Carbon-Boron Alloy Steel
- Cylindrically Ground on Bearing Surfaces
- Precision Computer Balanced