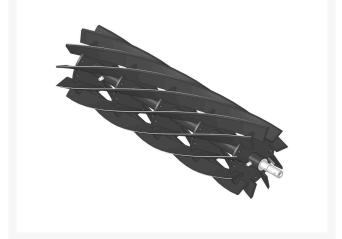

## Reel - 10 Blade - Fits Trimmer

RH0201-10

## Details

R&R Reel blades are manufactured from high carbon-boron alloy steel and then hardened to RC46-49 to match the temper of our bedknives and original equipment bedknives. All R&R Reels are cylindrically ground on bearing surfaces and then relief ground. Reels are then precision computer balanced for extended bearing and reel life. R&R Products Reels are guaranteed against defects in material and workmanship for the life of the reel under normal use.

- High Carbon-Boron Alloy Steel
- Cylindrically Ground on Bearing Surfaces
- Precision Computer Balanced

Specifications

Manufacturer

**R&R** Products