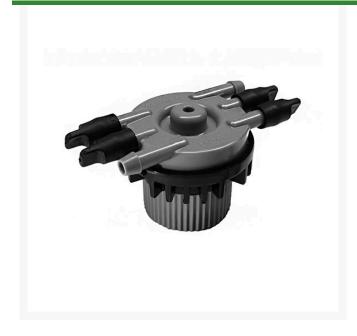

## **Details**

1/2" FPT inlet threads onto 1/2" riser and provides a manifold with six free-flowing 1/4" barb outlets. Each barb outlet is sealed with a durable plastic cap. Plastic caps remove easily, allowing for a drip area that can be customized with up to six different emission devices. Attach 1/4" Distribution Tubing (XQ) onto each outlet for use with: Xeri-Bugs, PC Modules, Xeri-Pops, Xeri-Sprays, and Xeri-Bubblers.