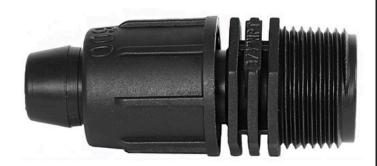

## Rain Bird Twist Lock Adapter - 3/4" Mpt RGX43264

## **Details**

Rain Bird's complete line of Twist Lock Fittings simplify the installation of all industry-standard 1/2", 3/4" and 1" dripline and distribution tubing. They provide an even tighter seal on tubing by using high quality barbs and twist-locking nuts. Their unique barb design reduces insertion force while maintaining a secure fit. Ideal for use with Rain Bird XFD, XFS and XFCV dripline, XF blank tubing, XT700, XBS and QF Header distribution tubing. Models include couplings, elbows, tees, caps, and MPT threaded adapters.