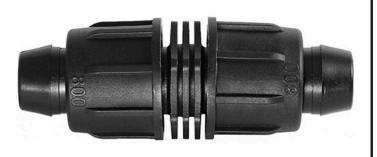

## Rain Bird Twist Lock Coupling - 3/4" RGX43280

## Details

Rain Bird's complete line of Twist Lock Fittings simplify the installation of all industry-standard 1/2", 3/4" and 1" dripline and distribution tubing. They provide an even tighter seal on tubing by using high quality barbs and twist-locking nuts. Their unique barb design reduces insertion force while maintaining a secure fit. Ideal for use with Rain Bird XFD, XFS and XFCV dripline, XF blank tubing, XT700, XBS and QF Header distribution tubing. Models include couplings, elbows, tees, caps, and MPT threaded adapters.