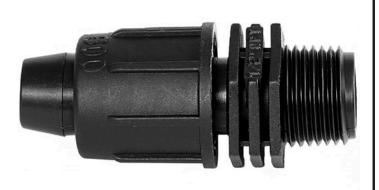

## Details

Rain Bird's complete line of Twist Lock Fittings simplify the installation of all industry-standard 1/2", 3/4" and 1" dripline and distribution tubing. They provide an even tighter seal on tubing by using high quality barbs and twist-locking nuts. Their unique barb design reduces insertion force while maintaining a secure fit. Ideal for use with Rain Bird XFD, XFS and XFCV dripline, XF blank tubing, XT700, XBS and QF Header distribution tubing. Models include couplings, elbows, tees, caps, and MPT threaded adapters.

## Specifications

Manufacturer Manufacturer's Model No Rain Bird TLF-MPT6-0600