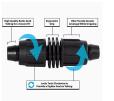

## Details

Rain Bird's complete line of Twist Lock Fittings simplify the installation of all industry-standard 1/2", 3/4" and 1" dripline and distribution tubing. They provide an even tighter seal on tubing by using high quality barbs and twist-locking nuts. Their unique barb design reduces insertion force while maintaining a secure fit. Ideal for use with Rain Bird XFD, XFS and XFCV dripline, XF blank tubing, XT700, XBS and QF Header distribution tubing. Models include couplings, elbows, tees, caps, and MPT threaded adapters.