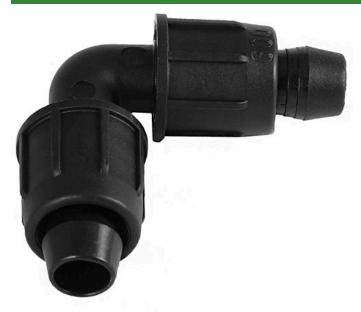

## Rain Bird Twist Lock Elbow - 1/2"

RGX43262

Rain Bird's complete line of Twist Lock Fittings simplify the installation of all industry-standard 1/2", 3/4" and 1" dripline and distribution tubing. They provide an even tighter seal on tubing by using high quality barbs and twist-locking nuts. Their unique barb design reduces insertion force while maintaining a secure fit. Ideal for use with Rain Bird XFD, XFS and XFCV dripline, XF blank tubing, XT700, XBS and QF Header distribution tubing. Models include couplings, elbows, tees, caps, and MPT threaded adapters.