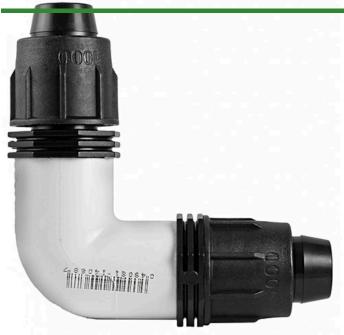

## **Rain Bird Twist Lock Elbow - 1"**

RGX43212

## **Details**

Rain Bird's complete line of Twist Lock Fittings simplify the installation of all industry-standard 1/2", 3/4" and 1" dripline and distribution tubing. They provide an even tighter seal on tubing by using high quality barbs and twist-locking nuts. Their unique barb design reduces insertion force while maintaining a secure fit. Ideal for use with Rain Bird XFD, XFS and XFCV dripline, XF blank tubing, XT700, XBS and QF Header distribution tubing. Models include couplings, elbows, tees, caps, and MPT threaded adapters.