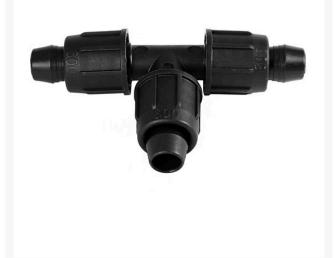

## Details

Rain Bird's complete line of Twist Lock Fittings simplify the installation of all industry-standard 1/2", 3/4" and 1" dripline and distribution tubing. They provide an even tighter seal on tubing by using high quality barbs and twist-locking nuts. Their unique barb design reduces insertion force while maintaining a secure fit. Ideal for use with Rain Bird XFD, XFS and XFCV dripline, XF blank tubing, XT700, XBS and QF Header distribution tubing. Models include couplings, elbows, tees, caps, and MPT threaded adapters.