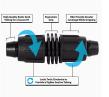

## Rain Bird Twist Lock Coupling - 1/2" RGX43260

Rain Bird's complete line of Twist Lock Fittings simplify the installation of all industry-standard 1/2", 3/4" and 1" dripline and distribution tubing. They provide an even tighter seal on tubing by using high quality barbs and twist-locking nuts. Their unique barb design reduces insertion force while maintaining a secure fit. Ideal for use with Rain Bird XFD, XFS and XFCV dripline, XF blank tubing, XT700, XBS and QF Header distribution tubing. Models include couplings, elbows, tees, caps, and MPT threaded adapters.