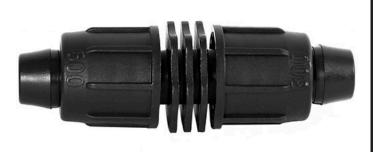

## Rain Bird Twist Lock Coupling - 1/2" RGX43260

Rain Bird's complete line of Twist Lock Fittings simplify the installation of all industry-standard 1/2", 3/4" and 1" dripline and distribution tubing. They provide an even tighter seal on tubing by using high quality barbs and twist-locking nuts. Their unique barb design reduces insertion force while maintaining a secure fit. Ideal for use with Rain Bird XFD, XFS and XFCV dripline, XF blank tubing, XT700, XBS and QF Header distribution tubing. Models include couplings, elbows, tees, caps, and MPT threaded adapters.