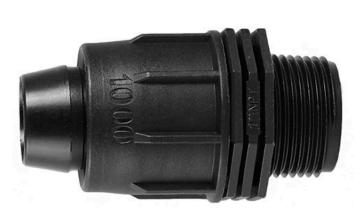

## Rain Bird Twist Lock Adapter - 1" Mpt RGX43213

## Details

Rain Bird's complete line of Twist Lock Fittings simplify the installation of all industry-standard 1/2", 3/4" and 1" dripline and distribution tubing. They provide an even tighter seal on tubing by using high quality barbs and twist-locking nuts. Their unique barb design reduces insertion force while maintaining a secure fit. Ideal for use with Rain Bird XFD, XFS and XFCV dripline, XF blank tubing, XT700, XBS and QF Header distribution tubing. Models include couplings, elbows, tees, caps, and MPT threaded adapters.