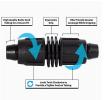

## Details

Rain Bird's complete line of Twist Lock Fittings simplify the installation of all industry-standard 1/2", 3/4" and 1" dripline and distribution tubing. They provide an even tighter seal on tubing by using high quality barbs and twist-locking nuts. Their unique barb design reduces insertion force while maintaining a secure fit. Ideal for use with Rain Bird XFD, XFS and XFCV dripline, XF blank tubing, XT700, XBS and QF Header distribution tubing. Models include couplings, elbows, tees, caps, and MPT threaded adapters.