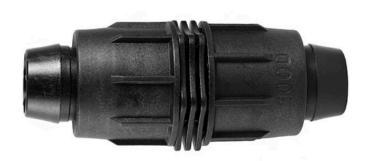

## **Rain Bird Twist Lock Coupling - 1"** RGX43210

## **Details**

Rain Bird's complete line of Twist Lock Fittings simplify the installation of all industry-standard 1/2", 3/4" and 1" dripline and distribution tubing. They provide an even tighter seal on tubing by using high quality barbs and twist-locking nuts. Their unique barb design reduces insertion force while maintaining a secure fit. Ideal for use with Rain Bird XFD, XFS and XFCV dripline, XF blank tubing, XT700, XBS and QF Header distribution tubing. Models include couplings, elbows, tees, caps, and MPT threaded adapters.