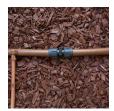

## **Details**

Rain Bird's complete line of Twist Lock Fittings simplify the installation of all industry-standard 1/2", 3/4" and 1" dripline and distribution tubing. They provide an even tighter seal on tubing by using high quality barbs and twist-locking nuts. Their unique barb design reduces insertion force while maintaining a secure fit. Ideal for use with Rain Bird XFD, XFS and XFCV dripline, XF blank tubing, XT700, XBS and QF Header distribution tubing. Models include couplings, elbows, tees, caps, and MPT threaded adapters.