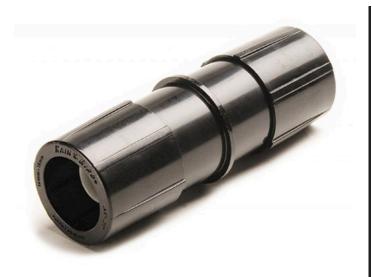

## Rain Bird Easy Fit Compression Coupling

RGX43000

## Details

Reduces inventory costs: Multi-diameter compression fittings work with a wide range of 16mm - 17mm tubing or dripline. Saves time and effort: 50% less force is required to connect tubing and fittings versus competitive compression fittings. Adapters swivel for easy installation. Provides increased flexibility: Just three Easy Fit Fittings and five Easy Fit Adapters are needed to make over 160 combinations of connections, accommodating countless installation and maintenance situations. Works with all 16-17mm dripline and blank tubing. Patented fittings and adapters are molded from UVresistant and durable ABS materials. Removable flush caps can be used to flush end of line and temporarily cap off lines for later expansion. Not recommended with subsurface irrigation