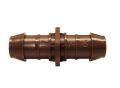

## **Details**

Rain Bird's 17mm barbed insert fittings are used with all Rain Bird XF Series Dripline, including XFD Dripline and XFS Subsurface Dripline. They have been redesigned and can now be installed over twice as fast as other barbed fittings. When you're installing the new XF Insert Fittings, you quickly notice that less force is required to securely attach the fittings. This will reduce hand fatigue, and will save you time and money.