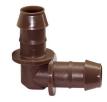

## **Details**

Rain Bird's 17mm barbed insert fittings are used with all Rain Bird XF Series Dripline, including XFD Dripline and XFS Subsurface Dripline. They have been redesigned and can now be installed over twice as fast as other barbed fittings. When you're installing the new XF Insert Fittings, you quickly notice that less force is required to securely attach the fittings. This will reduce hand fatigue, and will save you time and money.