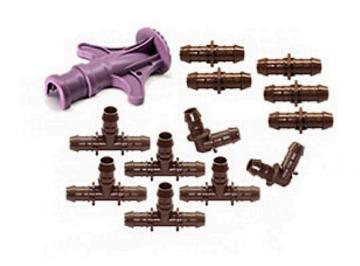

## **Details**

Rain Bird's 17mm barbed insert fittings are used with all Rain Bird XF Series Dripline, including XFD Dripline and XFS Subsurface Dripline. They have been redesigned and can now be installed over twice as fast as other barbed fittings. When you're installing the new XF Insert Fittings, you quickly notice that less force is required to securely attach the fittings. This will reduce hand fatigue, and will save you time and money.