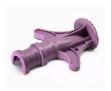

## **Details**

Rain Bird's 17mm barbed insert fittings are used with all Rain Bird XF Series Dripline, including XFD Dripline and XFS Subsurface Dripline. They have been redesigned and can now be installed over twice as fast as other barbed fittings. When you're installing the new XF Insert Fittings, you quickly notice that less force is required to securely attach the fittings. This will reduce hand fatigue, and will save you time and money.