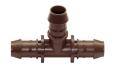

## **Details**

Rain Bird's 17mm barbed insert fittings are used with all Rain Bird XF Series Dripline, including XFD Dripline and XFS Subsurface Dripline. They have been redesigned and can now be installed over twice as fast as other barbed fittings. When you're installing the new XF Insert Fittings, you quickly notice that less force is required to securely attach the fittings. This will reduce hand fatigue, and will save you time and money.