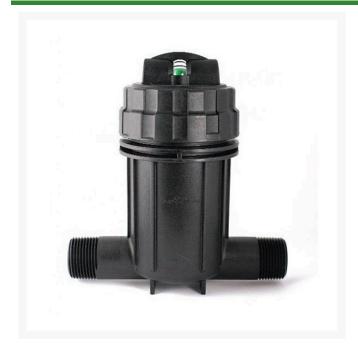

## **Details**

Rain Bird offers a complete family of filtration products to meet a wide variety of needs. The Quick-Check Basket Filter can be used in both residential and light commercial applications. Reduce hours of maintenance time by installing this innovative filter that tells you when it needs to be cleaned. During regular operation, the Quick-Check indicator bubble remains a vibrant green. When debris accumulates to a level where significant pressure loss occurs, the indicator bubble switches to bright red and the filter needs to be cleaned.