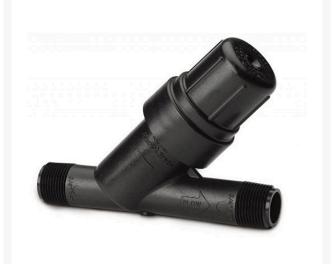

## Rain Bird Inline Rby Filter - 1" w/200 Mesh Screen RGX14052

## Details

A simple and reliable filter for low-volume irrigation systems. Simple to clean, as cap has a sealing O-ring and unthreads to provide access to the stainless steel filter element. Strong and reliable due to its robust design and glass-filled polypropylene construction. Male x Male threaded connections for direct connection to valves and pressure regulators. Replacement stainless steel elements are available in 200 mesh (75 micron).