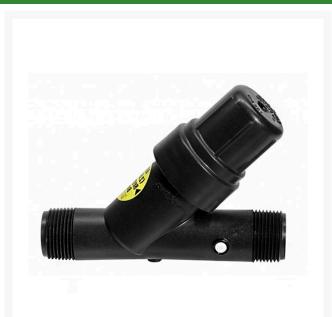

## Rain Bird Pressure-Regulating Rby Filter - 1" w/ 200 Mesh Screen RGX13001

## **Details**

Reduces the number of components in a control zone, making it smaller and easier to install. More control zones can fit in one valve box! Combination unit comes with 200 mesh (75 micron) stainless steel reduces the number of connections, making installation easier and faster. Static RBY filter regulates pressure to a nominal 30 or 40 psi (2.0 or 2.8 bar) - PR RBY Filter Cap has sealing O-ring and unthreads to provide access to the filter element for easy cleaning .30 or 40 psi pressure regulator is integrated into the filter body. Robust body and cap are made of glass-filled polypropylene and provide 150 psi (10.3 bar) pressure rating